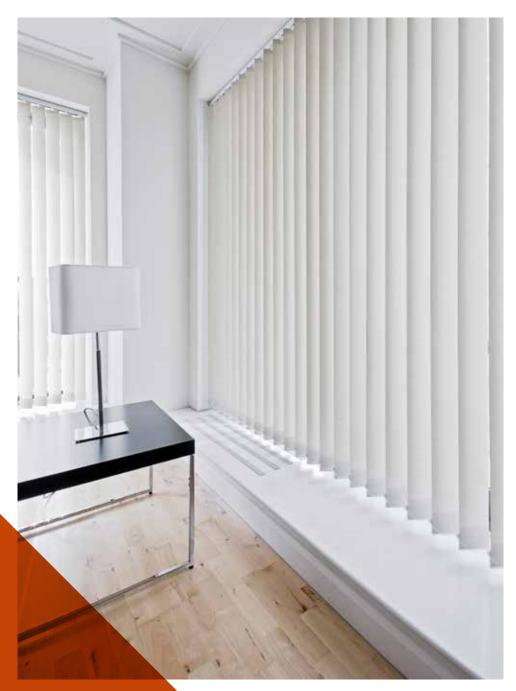

### **VERTICAL CURTAIN**

PERSAX® vertical curtain in vertical slats, which can be 89, 127 or 250 mm wide, allows to fold the slats to the right, the left, both sides or the middle. This mobility and regulation of the slats allows a very practical control of the entry of sunlight.

It is available in 89mm aluminium slats, as well as in a wide range of fabrics and finishes, thus allowing for easy adaptation to any style in decoration.

It can be manufactured in angle, curves and different cuts of the slats, which makes it very easily to adapt to any space.