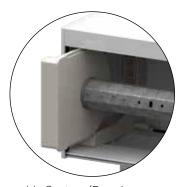

#### **DIFFERENT WAYS OF INSTALLATION**

Persax offers three different systems, each responding to different construction needs.

THE COMPACT SYSTEM is the most popular in the market. The shutter head box is placed just above the window, creating a compact block that simplifies installation. Moreover, it facilitates the access to inside mechanisms for maintenance and repairs. It rolls the shutter "internally".

MINI SYSTEM or renovation system is designed to allow the installation of a shutter over a previously existing window without a shutter or to avoid the need to carry out brick works, or even just to avoid removing the existing window. The head box is not placed above the window fitting, but is installed on the outside, in front of the window or on the façade, simply and with hardly any brick works./ It rolls the "outer" shutter.

TUNNEL SYSTEM / BUILT-IN SYSTEM, It is designed to remain completely hidden in the building. Once the installation is finished nothing can be seen inside or outside the building. It allows obtaining high levels of both thermal and acoustic insulation. Depending on the way of installation the shutter rolls inside or outside.