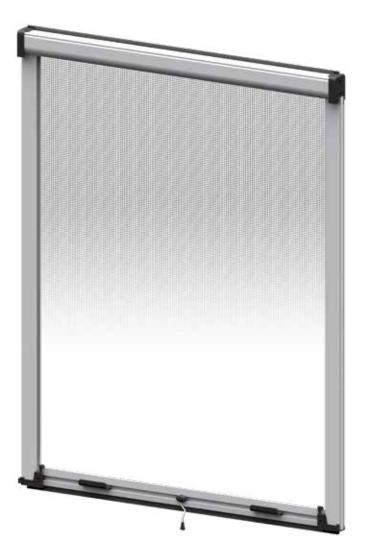

## MOSQUITO NETS

We all like enjoying fresh air especially during summer season, the problem is the unpleasant presence of insects that make us close different rooms to keep them out.

Persax mosquito nets will help you to protect your home from insects and allow you to have doors and windows opened.

- Wide range of models that can be adapted to all needs, from traditional systems, such as fixed and sliding mosquito nets, to rolling mosquito nets or the state of the art chain pleated and chain rolling nets.
- We offer a variety of finishes, from the traditional standardized RAL chart, to a range of laminated wood-like finishes, all of which allow for a perfect integration of the mosquito net with any wood or metal work.
- The standard net 18x60 made in fibreglass for the best protection against insects is ideal for traditional protection. The colours are very durable and the net will not suffer deformation.

#### **ROLLING MOSQUITO NETS**

#### C42 and C35 Rolling mosquito nets

This operates with the help of a spring that allows the fabric to be recovered. Thus the tissue is guided on both sides and secured at its lower part by means of hooks.