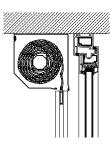

MINI SYSTEM or renovation system is designed to allow the installation of a shutter over a previously existing window without a shutter or to avoid the need to carry out brick works, or even just to avoid removing the existing window. The head box is not placed above the window fitting, but is installed on the outside, in front of the window or on the façade, simply and with hardly any brick works./ It rolls the "outer" shutter.

#### The perfect choice for already installed windows

When installing a box in a previously installed window, Mini system provides the following advantages:

- $\cdot$  It does not require any work inside the home because all the mechanisms, except for the strap and the coiler, are placed outside
- · Easy installation, since it is placed directly on top of the window
- · No need for brick work
- · Inexpensive system
- $\cdot$  Possibility to add a rolling mosquito net inside (only available in 2P  $45^{\circ}$  aluminium box: 165 and 180)