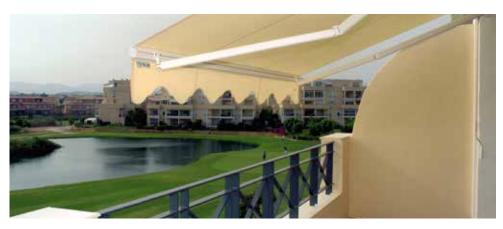

#### **MONOBLOCK SAMOS Y SIROS**

This system permits the regulation of the angle and position of the arms in the workshop, thus decreasing the time taken to install the awning on-site.

The brackets are fitted on a square 40x40 mm bar, which means the arms can be displaced or centred easily to the desired distance and two or more arms connected.

There is a semi-cassette version for greater protection of the fabric when the awning is retracted.

| Monoblock Samos (and semibox) |        | Siros  |
|-------------------------------|--------|--------|
| Max width                     | 6,00 m | 6,00 m |
| Max projection                | 6,00 m | 4,85 m |