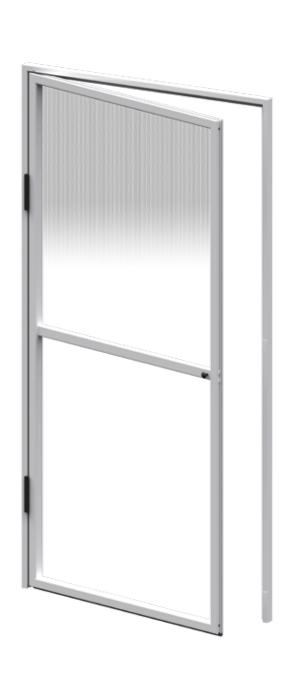

#### **FOLDING MOSQUITO NETS**

#### **Folding**

It is recommended for outside doors that open from inside. The best solution in the way out to balconies, terraces and entrance and exit areas.

It consists of one or two folding leafs on a fixed frame secured to the space. The appearance and profiles looks like aluminium frames.

This mosquito net with a system of hinges with a recovery spring becomes the best solution when people with reduced mobility, elderly people or children. The magnetic system allows the frame and leaf being joined together in an invisible and effective way with no maintenance or further adjustments.

| Folding    |        |
|------------|--------|
| Max width  | 1,00 m |
| Max height | 2,20 m |