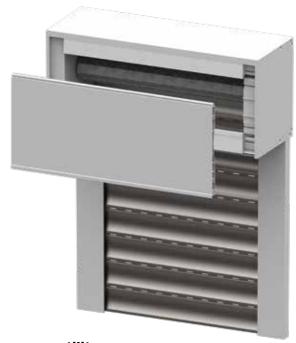

#### **DIFFERENT WAYS OF INSTALLATION**

Persax offers three different systems, each responding to different construction needs.

THE COMPACT SYSTEM is the most popular in the market. The shutter head box is placed just above the window, creating a compact block that simplifies installation. Moreover, it facilitates the access to inside mechanisms for maintenance and repairs. It rolls the shutter "internally".

MINI SYSTEM or renovation system is designed to allow the installation of a shutter over a previously existing window without a shutter or to avoid the need to carry out brick works, or even just to avoid removing the existing window. The head box is not placed above the window fitting, but is installed on the outside, in front of the window or on the façade, simply and with hardly any brick works./ It rolls the "outer" shutter.

TUNNEL SYSTEM / BUILT-IN SYSTEM, It is designed to remain completely hidden in the building. Once the installation is finished nothing can be seen inside or outside the building. It allows obtaining high levels of both thermal and acoustic insulation. Depending on the way of installation the shutter rolls inside or outside.