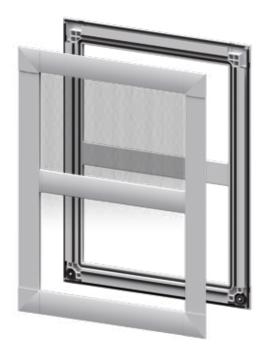

#### **FOLDING MOSQUITO NETS**

#### **Folding**

It is recommended for outside doors that open from inside. The best solution in the way out to balconies, terraces and entrance and exit areas.

It consists of one or two folding leafs on a fixed frame secured to the space. The appearance and profiles looks like aluminium frames.

This mosquito net with a system of hinges with a recovery spring becomes the best solution when people with reduced mobility, elderly people or children. The magnetic system allows the frame and leaf being joined together in an invisible and effective way with no maintenance or further adjustments.

| Folding    |        |
|------------|--------|
| Max width  | 1,00 m |
| Max height | 2,20 m |