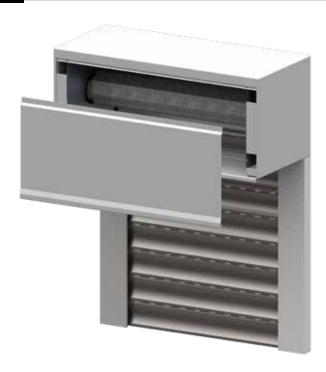

#### **DIFFERENT WAYS OF INSTALLATION**

Persax offers three different systems, each responding to different construction needs.

THE COMPACT SYSTEM is the most popular in the market. The shutter head box is placed just above the window, creating a compact block that simplifies installation. Moreover, it facilitates the access to inside mechanisms for maintenance and repairs. It rolls the shutter "internally".

MINI SYSTEM or renovation system is designed to allow the installation of a shutter over a previously existing window without a shutter or to avoid the need to carry out brick works, or even just to avoid removing the existing window. The head box is not placed above the window fitting, but is installed on the outside, in front of the window or on the façade, simply and with hardly any brick works./ It rolls the "outer" shutter.

TUNNEL SYSTEM / BUILT-IN SYSTEM, It is designed to remain completely hidden in the building. Once the installation is finished nothing can be seen inside or outside the building. It allows obtaining high levels of both thermal and acoustic insulation. Depending on the way of installation the shutter rolls inside or outside.