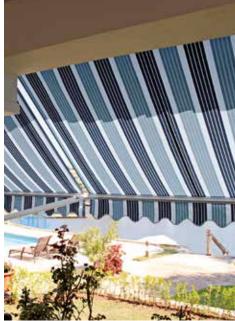

## AWNINGS AND PERGOLAS

Persax offers a variety of systems that respond to all the market's sun protection needs, paying special attention to aesthetics, from classic, traditional styles to modern, current trends.

Metallic and lacquered finishes in conjunction with awning fabrics in a multitude of colours and prints give the finishing touch to your facade or terrace, creating a unique space.

- Reduces the temperature by up to 9°C inside the house.
- Reduces the electricity demand of air conditioning by between 30% and 50%.
- Reduces the solar radiation that reaches the interior of the home by up to 80-90%.
- Dramatically reduces the thermal transmission (U factor) of the building, with awnings and shutters providing greater efficiency than windows.