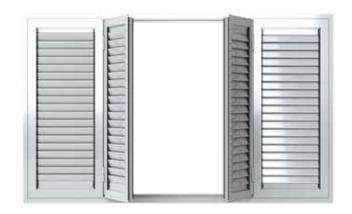

### **MALLORQUINAS**

Persax has a line of mallorquinas of exceptional quality. All products are marked with the CE standard, in compliance with the highest quality standards. The systems manufactured are the folding system and the sliding system on rails.

Its adjustable mechanism has a steel mechanism which makes it 100% reliable. The treatment of all the aluminium alloy profiles offers guaranteed quality and makes the marquises outstanding products regarding virtues and advantages.

As they are made of aluminium, there is a wide range of RAL, anodised and lacquered wood finishes to choose from. In addition they adapt to any architecture and are easily and quickly assembled without any masonry work.