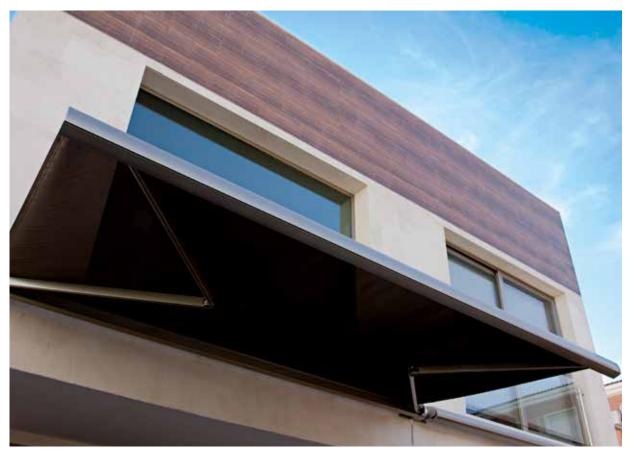

## AWNINGS AND PERGOLAS

Persax offers a variety of systems that respond to all the market's sun protection needs, paying special attention to aesthetics, from classic, traditional styles to modern, current trends.

Metallic and lacquered finishes in conjunction with awning fabrics in a multitude of colours and prints give the finishing touch to your facade or terrace, creating a unique space.

- Reduces the temperature by up to 9°C inside the house.
- Reduces the electricity demand of air conditioning by between 30% and 50%.
- Reduces the solar radiation that reaches the interior of the home by up to 80-90%.
- Dramatically reduces the thermal transmission (U factor) of the building, with awnings and shutters providing greater efficiency than windows.

#### **INVISIBLE ARMS**

This system is based on two extendible arms that remain just below the awning, allowing a high level of mobility around the installation, with no obstacles. Its versatility means wall, ceiling and side fixings are all possible.

Adaptable to almost any environment. The different varieties of this model mean it can suit all needs. Mainly indicated for balconies, chalet terraces and especially shops.

There is a semi-cassette version for greater protection of the fabric.