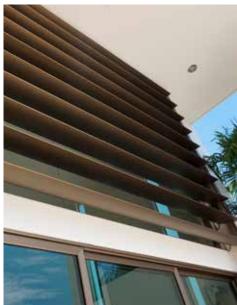

# **LOUVERS AND MALLORQUINAS**

Persax Louvers are made in PVC or extruded Aluminium, thus achieving excellent results in all wind-resistance tests.

They allow for a flexible regulation of sunlight entry, which results in significant energy savings in the buildings.

Mobile louvers can be motorized when necessary.

Our louvers can be installed horizontally, as a curtain or vertically as a grille. The latter is ideal when it is necessary to prevent water from getting in.

### **MOBILE LOUVERS**

Thanks to the modern and practical design of the Tabarca and Costablanca slat profiles, an aesthetic finish and greater airtight closure are achieved. They are ideal as a sun protection system for facades. This slat system allows you to regulate light, achieving considerable savings in the interior air conditioning of buildings thanks to the creation of shaded areas that reduce the impact of sun rays reaching them.