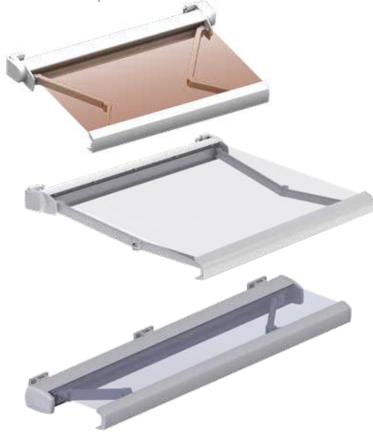

#### **HIDRA, MILOS AND TASOS BOXES**

Cassettes are the most modern system for your terrace.

In addition to the attention to detail and finishing touches, both the fabric and the mechanical elements of the awning are fully retracted and protected against bad weather, which increases the useful life of the product.

| Boxes          | Hidra  | Milos  | Tasos  |
|----------------|--------|--------|--------|
| Max width      | 4,00 m | 6,00 m | 7,00 m |
| Max projection | 2,50 m | 3,00 m | 4,00 m |