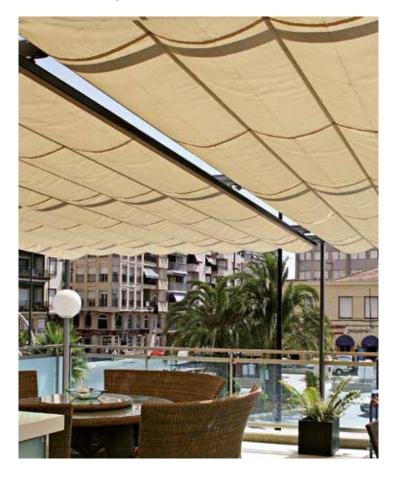

#### **PERGOLAS**

This is one of the more classic and elegant ways of protecting from the sun in spacious areas such as gardens, large patios, swimming pools, restaurants, etc.

Versatile system that is easy to install on irregular surfaces thanks to its simple shapes and the large amount of compatible and interchangeable parts.

Its style is characterised by the purity of its lines, in keeping with the most current trends in architecture and design, resulting in balanced and elegant environments.

| Pergolas       | Standard | Karpatos |
|----------------|----------|----------|
| Max width      | 5,50 m   | 6,00 m   |
| Max projection | 5,50 m   | 6,00 m   |