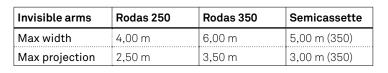

#### **INVISIBLE ARMS**

This system is based on two extendible arms that remain just below the awning, allowing a high level of mobility around the installation, with no obstacles. Its versatility means wall, ceiling and side fixings are all possible.

Adaptable to almost any environment. The different varieties of this model mean it can suit all needs. Mainly indicated for balconies, chalet terraces and especially shops.

There is a semi-cassette version for greater protection of the fabric.