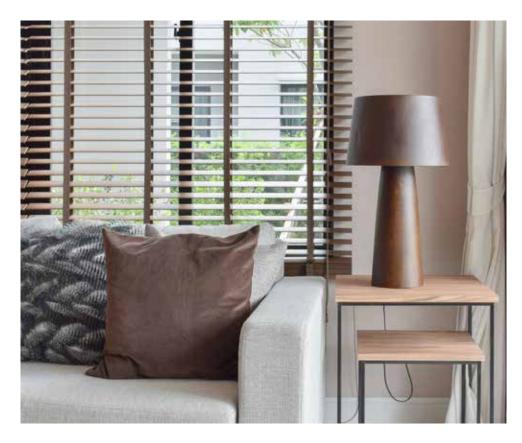

### **VENETIAN CURTAINS**

Venetian curtains are the best available product in terms of sight and light regulation into the room. Made in a wide variety of styles and colours, they allow us to create an efficient and comfortable atmosphere.

Made in 16, 25 and 50 mm aluminium slats, or 50 mm Wood slats, PERSAX® offers a wide variety of colours and finishes, with total guarantee of the high quality of the materials.

The 50 system is available with ladder or ribbon finishes, which highlight the high quality of the product.