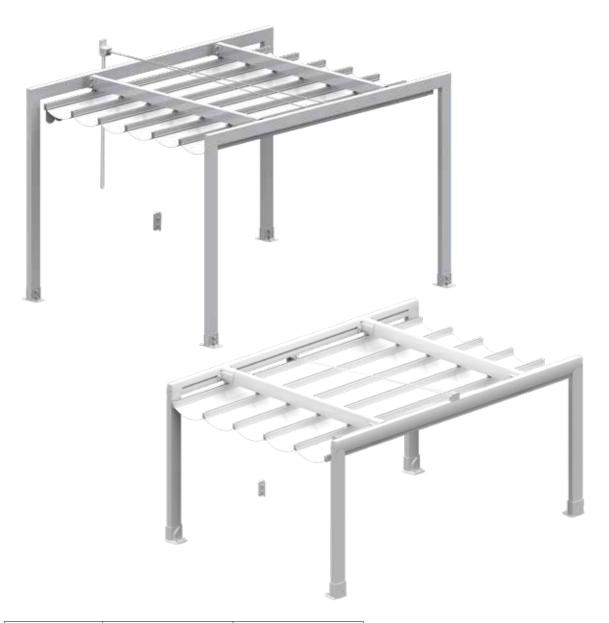

#### **BIOCLIMATIC PERGOLA UMBRA**

Umbra is a system for bioclimatic pergola which allows enlarging any outdoor living areas without the need for brickwork, thus becoming the perfect solution for terraces, gardens, hotels and restaurants.

Thanks to the possibility of motorization and numerous sensors, which detect any unfavourable weather conditions, it allows you to enjoy your outdoor area during the entire year.

Moreover, it can incorporate a wide range of comfort elements (LED lights, music, heating, etc.) which can be controlled with one of the remotes or any multimedia device, such as Smartphone or Tablet.

Umbra is waterproof, made in motorized aluminium slats that can be easily oriented, and, thanks to their flexibility, they allow a natural regulation of the temperature in the area, as well as offering protection against sunlight, rain, wind or any other weather condition.