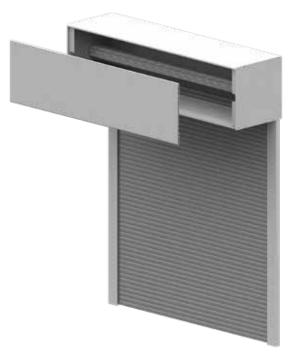

#### **DIFFERENT WAYS OF INSTALLATION**

Persax offers three different systems, each responding to different construction needs.

THE COMPACT SYSTEM is the most popular in the market. The shutter head box is placed just above the window, creating a compact block that simplifies installation. Moreover, it facilitates the access to inside mechanisms for maintenance and repairs. It rolls the shutter "internally".

MINI SYSTEM or renovation system is designed to allow the installation of a shutter over a previously existing window without a shutter or to avoid the need to carry out brick works, or even just to avoid removing the existing window. The head box is not placed above the window fitting, but is installed on the outside, in front of the window or on the façade, simply and with hardly any brick works./ It rolls the "outer" shutter.

TUNNEL SYSTEM / BUILT-IN SYSTEM, It is designed to remain completely hidden in the building. Once the installation is finished nothing can be seen inside or outside the building. It allows obtaining high levels of both thermal and acoustic insulation. Depending on the way of installation the shutter rolls inside or outside.