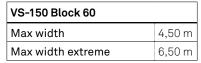

Compatible with VS-150 Block-60 and Segur EC-60 slats, the Extreme system consists of a special end cap and guide that provide extra strength and security to whole roller shutter door system.

- Extreme security, the VS-150 Block-60 system is also selfblocking.
- Able to resist winds over 220 km/h (VS-150 Block-60).
- I also can lower the amount of your home insurance policy.