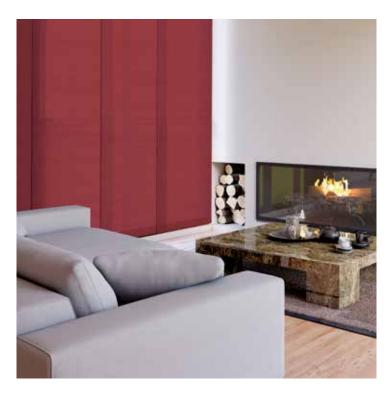

### **SLIDING PANEL**

PERSAX® offers Sliding Panels in three versions according to their folding method: rope, rod and motor; they can all be manufactured with rails with 2, 3, 4 or 5 tracks.

It is the ideal option to cover big windows and exit doors towards balconies, with straight designs, balanced with a minimalist character.

All our fabrics are compatible with this system, allowing for the combination of different models, colours and textures in one panel, thus creating an exclusive and unique atmosphere.

With its various opening possibilities, and the possibility to install two rails side by side, it can cover up to 12 lineal meters, thus allowing the division of the space. Moreover, digital printing allows us to offer total customization of your curtains into a unique feature.