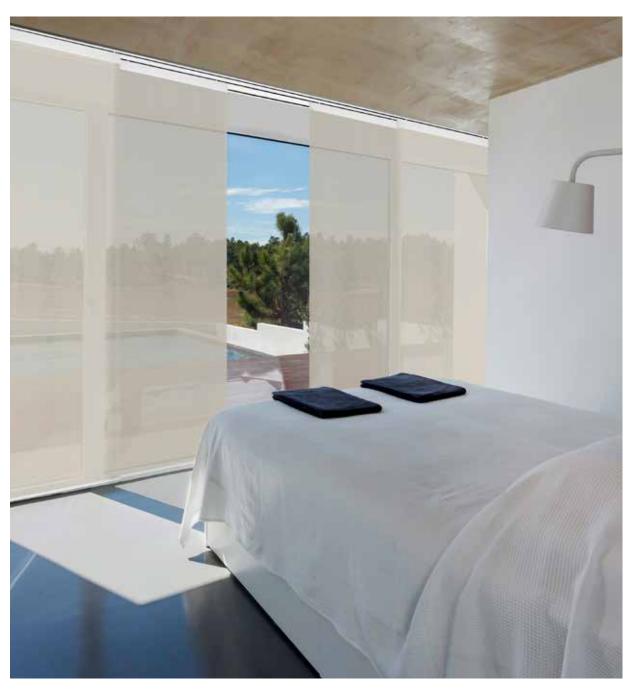

### **SLIDING PANEL**

PERSAX® offers Sliding Panels in three versions according to their folding method: rope, rod and motor; they can all be manufactured with rails with 2, 3, 4 or 5 tracks.

It is the ideal option to cover big windows and exit doors towards balconies, with straight designs, balanced with a minimalist character.

All our fabrics are compatible with this system, allowing for the combination of different models, colours and textures in one panel, thus creating an exclusive and unique atmosphere.

With its various opening possibilities, and the possibility to install two rails side by side, it can cover up to 12 lineal meters, thus allowing the division of the space. Moreover, digital printing allows us to offer total customization of your curtains into a unique feature.