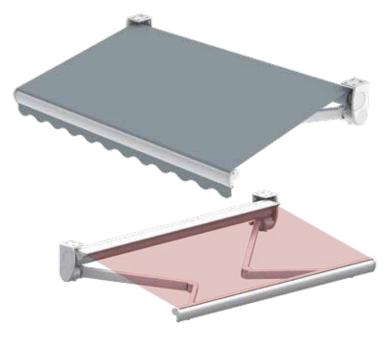

## AWNINGS AND PERGOLAS

Persax offers a variety of systems that respond to all the market's sun protection needs, paying special attention to aesthetics, from classic, traditional styles to modern, current trends.

Metallic and lacquered finishes in conjunction with awning fabrics in a multitude of colours and prints give the finishing touch to your facade or terrace, creating a unique space.

- Reduces the temperature by up to 9°C inside the house.
- Reduces the electricity demand of air conditioning by between 30% and 50%.
- Reduces the solar radiation that reaches the interior of the home by up to 80-90%.
- Dramatically reduces the thermal transmission (U factor) of the building, with awnings and shutters providing greater efficiency than windows.