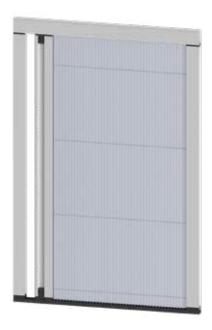

#### **PLEATED MOSQUITO NETS**

#### 18 mm pleated

Perfect for reduced installation spaces

Very versatile, it allows assembling in large opening such as doors or way out to balconies and terraces and also in small gaps such as windows.

The fabric composition made of threads makes it quieter and gives an aesthetic hint. Its reversible option allows both side positions to give more comfort to users.

| 18 mm pleated |                       |
|---------------|-----------------------|
| Max width     | 2,80 m (double sheet) |
| Max height    | 2,60 m                |