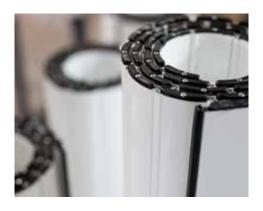

#### M16 rolling with chain

Persax offers the new lateral rolling mosquito net M16 with chain which joins the functionality of the rolling one with the comfort of the system with chain.

Specially indicated when covering large openings without the disadvantage of the fabric coming out of the guides.

| Rolling mosquito nets |                       |
|-----------------------|-----------------------|
| Max width             | 2,80 m (double sheet) |
| Max height            | 2,50 m                |