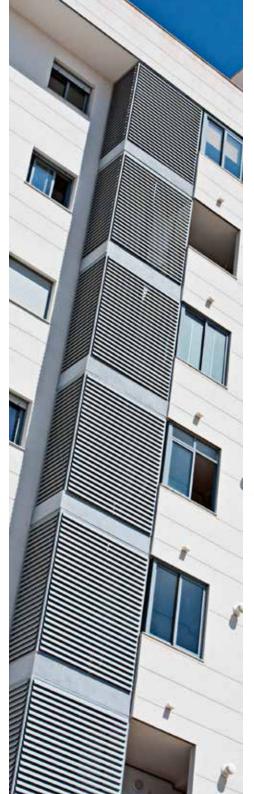

# **LOUVERS AND MALLORQUINAS**

Persax Louvers are made in PVC or extruded Aluminium, thus achieving excellent results in all wind-resistance tests.

They allow for a flexible regulation of sunlight entry, which results in significant energy savings in the buildings.

Mobile louvers can be motorized when necessary.

Our louvers can be installed horizontally, as a curtain or vertically as a grille. The latter is ideal when it is necessary to prevent water from getting in.

### **FIXED LOUVERS**

Our offer of fixed louvers stands out thanks to its wide range of products, elegant shapes and broad diversity of applications, ideal for their installation in façade claddings, patios, terraces, marquise galleries, weather covers, etc. in addition to protection from the sun, the system gives spaces intimacy.

### **MOBILE LOUVERS**

Thanks to the modern and practical design of the Tabarca and Costablanca slat profiles, an aesthetic finish and greater airtight closure are achieved. They are ideal as a sun protection system for facades. This slat system allows you to regulate light, achieving considerable savings in the interior air conditioning of buildings thanks to the creation of shaded areas that reduce the impact of sun rays reaching them.