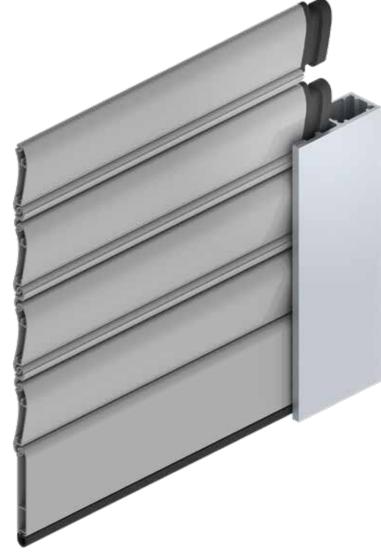

Compatible with VS-150 Block-60 and Segur EC-60 slats, the Extreme system consists of a special end cap and guide that provide extra strength and security to whole roller shutter door system.

- Extreme security, the VS-150 Block-60 system is also selfblocking.
- Able to resist winds over 220 km/h (VS-150 Block-60).
- I also can lower the amount of your home insurance policy.

Pressure exerted by the wind or during an attempted theft

The end caps, together with the guide, prevent the slat from being released

Persax EXTREME system was awarded the first prize in the category in the Awards by the "Nan Arquitectura y Construcción" magazine.