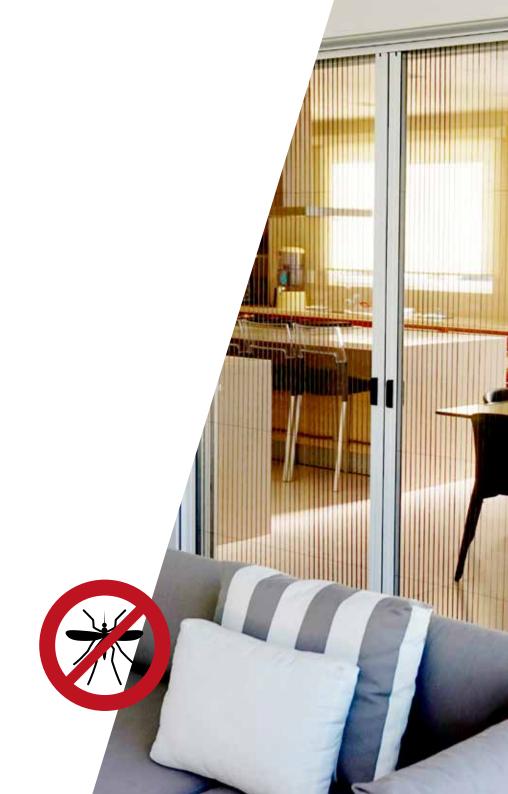

## MOSQUITO NETS

We all like enjoying fresh air especially during summer season, the problem is the unpleasant presence of insects that make us close different rooms to keep them out.

Persax mosquito nets will help you to protect your home from insects and allow you to have doors and windows opened.

- Wide range of models that can be adapted to all needs, from traditional systems, such as fixed and sliding mosquito nets, to rolling mosquito nets or the state of the art chain pleated and chain rolling nets.
- We offer a variety of finishes, from the traditional standardized RAL chart, to a range of laminated wood-like finishes, all of which allow for a perfect integration of the mosquito net with any wood or metal work.
- The standard net 18x60 made in fibreglass for the best protection against insects is ideal for traditional protection. The colours are very durable and the net will not suffer deformation.