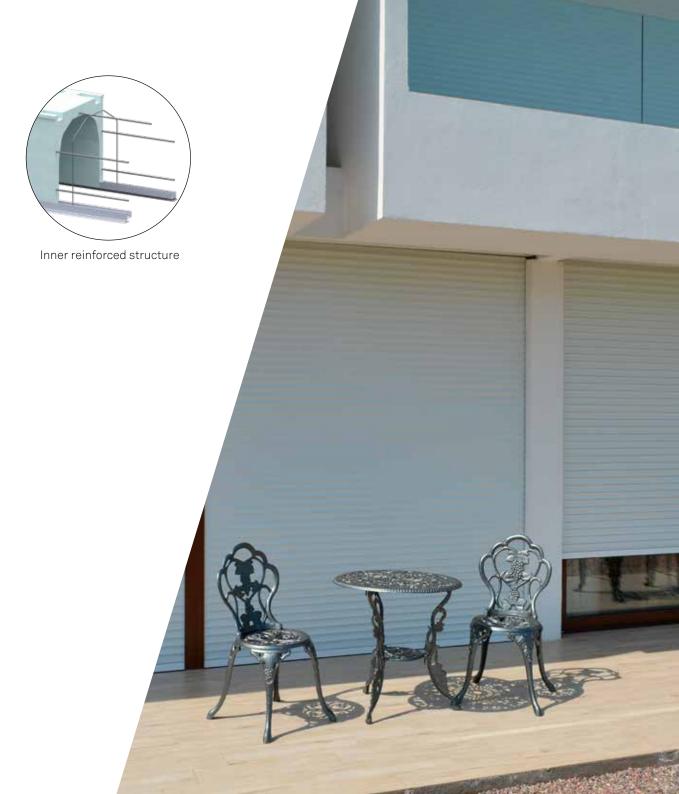

TUNNEL SYSTEM / BUILT-IN SYSTEM, It is designed to remain completely hidden in the building. Once the installation is finished nothing can be seen inside or outside the building. It allows obtaining high levels of both thermal and acoustic insulation. Depending on the way of installation the shutter rolls inside or outside.

#### The evolution of the traditional built-in box

The new Tunnel box is the evolution of the traditional built-in box.

Thanks to the peculiarity of its expanded polystyrene structure, the Tunnel box provides excellent thermal and acoustic insulation. Furthermore, its special structure embedded into the wall allows it to be hidden from view.

Another advantage is its roller up capacity, which makes it especially indicated for large shutters which are not normally compatible with traditional boxes.

25x25 - 28x30 - 30x30

ROLLER SHUTTER DOORS

PERSAX offers a wide range of roller shutter doors adapted to every need, from the most extreme security to the most economical option.