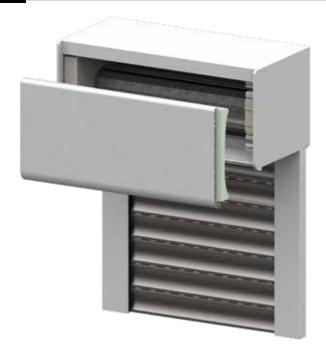

#### **DIFFERENT WAYS OF INSTALLATION**

Persax offers three different systems, each responding to different construction needs.

THE COMPACT SYSTEM is the most popular in the market. The shutter head box is placed just above the window, creating a compact block that simplifies installation. Moreover, it facilitates the access to inside mechanisms for maintenance and repairs. It rolls the shutter "internally".

MINI SYSTEM or renovation system is designed to allow the installation of a shutter over a previously existing window without a shutter or to avoid the need to carry out brick works, or even just to avoid removing the existing window. The head box is not placed above the window fitting, but is installed on the outside, in front of the window or on the façade, simply and with hardly any brick works./ It rolls the "outer" shutter.

TUNNEL SYSTEM / BUILT-IN SYSTEM, It is designed to remain completely hidden in the building. Once the installation is finished nothing can be seen inside or outside the building. It allows obtaining high levels of both thermal and acoustic insulation. Depending on the way of installation the shutter rolls inside or outside.