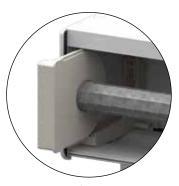

#### **DIFFERENT WAYS OF INSTALLATION**

Persax offers three different systems, each responding to different construction needs.

THE COMPACT SYSTEM is the most popular in the market. The shutter head box is placed just above the window, creating a compact block that simplifies installation. Moreover, it facilitates the access to inside mechanisms for maintenance and repairs. It rolls the shutter "internally".

MINI SYSTEM or renovation system is designed to allow the installation of a shutter over a previously existing window without a shutter or to avoid the need to carry out brick works, or even just to avoid removing the existing window. The head box is not placed above the window fitting, but is installed on the outside, in front of the window or on the façade, simply and with hardly any brick works./ It rolls the "outer" shutter.

TUNNEL SYSTEM / BUILT-IN SYSTEM, It is designed to remain completely hidden in the building. Once the installation is finished nothing can be seen inside or outside the building. It allows obtaining high levels of both thermal and acoustic insulation. Depending on the way of installation the shutter rolls inside or outside.