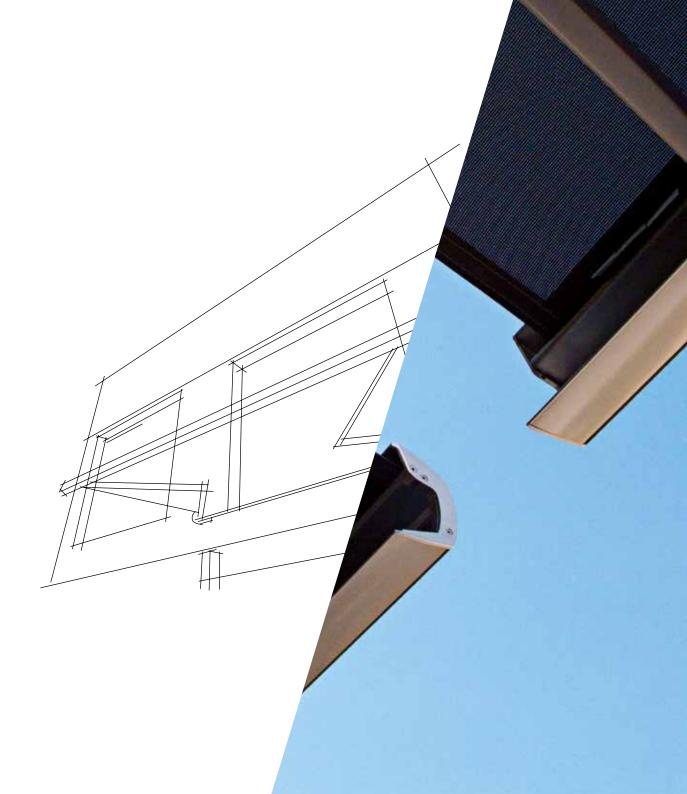

## AWNINGS AND PERGOLAS

Persax offers a variety of systems that respond to all the market's sun protection needs, paying special attention to aesthetics, from classic, traditional styles to modern, current trends.

Metallic and lacquered finishes in conjunction with awning fabrics in a multitude of colours and prints give the finishing touch to your facade or terrace, creating a unique space.

- Reduces the temperature by up to 9°C inside the house.
- Reduces the electricity demand of air conditioning by between 30% and 50%.
- Reduces the solar radiation that reaches the interior of the home by up to 80-90%.
- Dramatically reduces the thermal transmission (U factor) of the building, with awnings and shutters providing greater efficiency than windows.

#### **HIDRA, MILOS AND TASOS BOXES**

Cassettes are the most modern system for your terrace.

In addition to the attention to detail and finishing touches, both the fabric and the mechanical elements of the awning are fully retracted and protected against bad weather, which increases the useful life of the product.