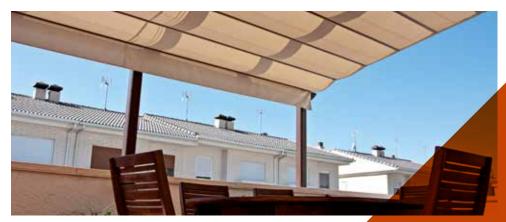

## AWNINGS AND PERGOLAS

Persax offers a variety of systems that respond to all the market's sun protection needs, paying special attention to aesthetics, from classic, traditional styles to modern, current trends.

#### **PERGOLAS**

This is one of the more classic and elegant ways of protecting from the sun in spacious areas such as gardens, large patios, swimming pools, restaurants, etc.

Versatile system that is easy to install on irregular surfaces thanks to its simple shapes and the large amount of compatible and interchangeable parts.

Its style is characterised by the purity of its lines, in keeping with the most current trends in architecture and design, resulting in balanced and elegant environments.

| Pergolas       | Standard | Karpatos |
|----------------|----------|----------|
| Max width      | 5,50 m   | 6,00 m   |
| Max projection | 5,50 m   | 6,00 m   |