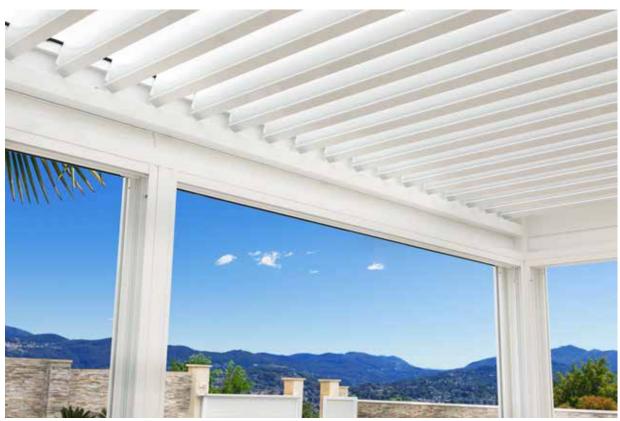

#### **PERGOLAS**

This is one of the more classic and elegant ways of protecting from the sun in spacious areas such as gardens, large patios, swimming pools, restaurants, etc.

Versatile system that is easy to install on irregular surfaces thanks to its simple shapes and the large amount of compatible and interchangeable parts.

Its style is characterised by the purity of its lines, in keeping with the most current trends in architecture and design, resulting in balanced and elegant environments.

| Pergolas       | Standard | Karpatos |
|----------------|----------|----------|
| Max width      | 5,50 m   | 6,00 m   |
| Max projection | 5,50 m   | 6,00 m   |