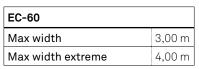

#### **EXTRUDED ALUMINIUM SLATS**

Minisegur 40
Max width 3,00 m

Segur EC60

Max width 4,00 m

Blockalum 39
Max width 3,00 m

Blockalum 45
Max width 3,50m