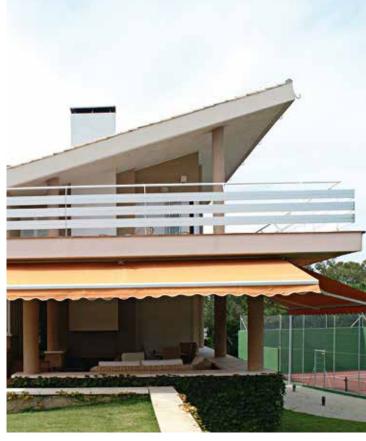

#### **PERGOLAS**

This is one of the more classic and elegant ways of protecting from the sun in spacious areas such as gardens, large patios, swimming pools, restaurants, etc.

Versatile system that is easy to install on irregular surfaces thanks to its simple shapes and the large amount of compatible and interchangeable parts.

Its style is characterised by the purity of its lines, in keeping with the most current trends in architecture and design, resulting in balanced and elegant environments.

| Pergolas       | Standard | Karpatos |
|----------------|----------|----------|
| Max width      | 5,50 m   | 6,00 m   |
| Max projection | 5,50 m   | 6,00 m   |