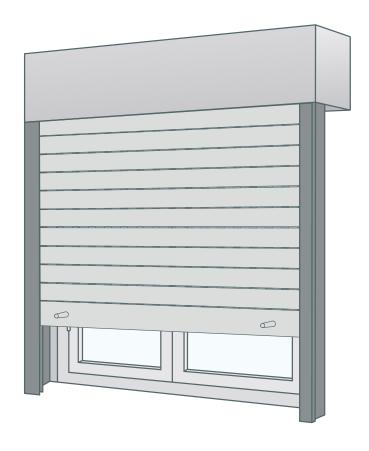

## ROLLER SHUTTERS

Roller shutters become an important element at home, not only as a protection element but also as a distinguishing factor when trying to make more responsible energy consumption, since they offer:

- Protection of the windows against damages caused by strong winds and heavy rain.
- Prevention against damage to the fabrics inside the house caused by intense solar exposure.
- A physical barrier that acts as a deterrent against intruders.
- Total privacy when the shutters are closed.
- Partial or total regulation of the entry of sunlight into the house.
- Easy maintenance and high durability.
- Self blocking models provide your home with an extra security measure.