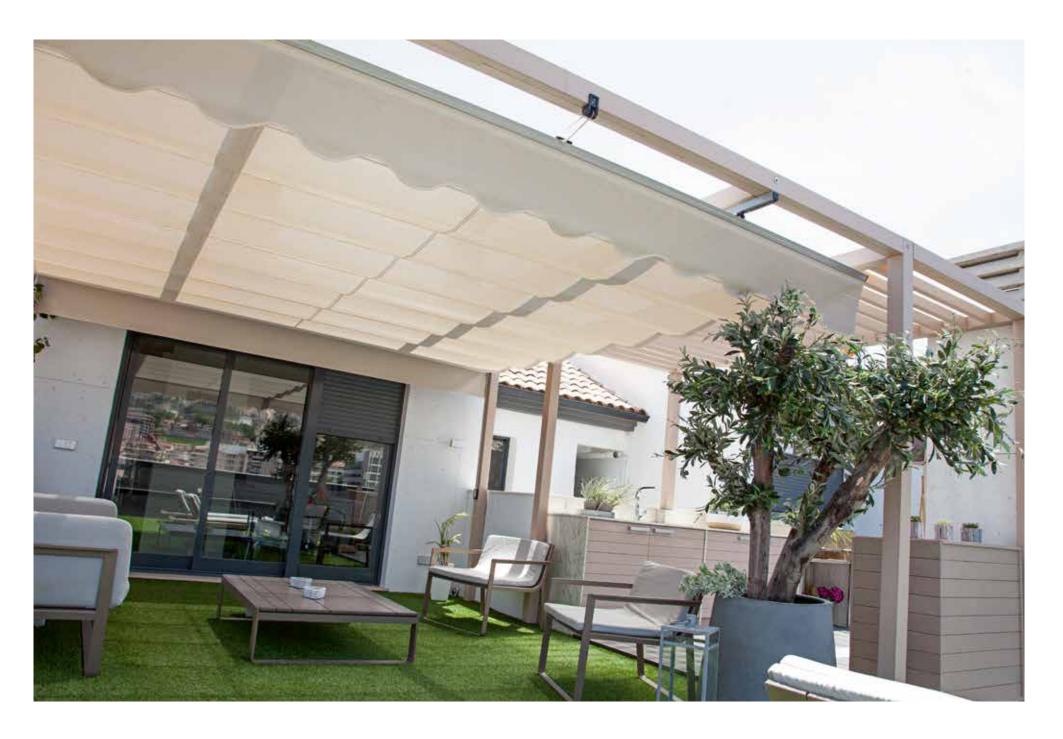

## AWNINGS AND PERGOLAS

Persax offers a variety of systems that respond to all the market's sun protection needs, paying special attention to aesthetics, from classic, traditional styles to modern, current trends.

Metallic and lacquered finishes in conjunction with awning fabrics in a multitude of colours and prints give the finishing touch to your facade or terrace, creating a unique space.

- Reduces the temperature by up to 9°C inside the house.
- Reduces the electricity demand of air conditioning by between 30% and 50%.
- Reduces the solar radiation that reaches the interior of the home by up to 80-90%.
- Dramatically reduces the thermal transmission (U factor) of the building, with awnings and shutters providing greater efficiency than windows.

#### **HIDRA, MILOS AND TASOS BOXES**

Cassettes are the most modern system for your terrace.

In addition to the attention to detail and finishing touches, both the fabric and the mechanical elements of the awning are fully retracted and protected against bad weather, which increases the useful life of the product.