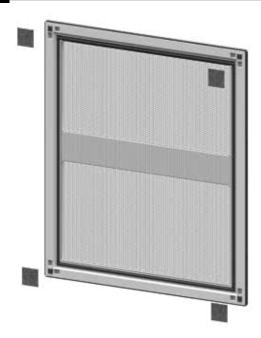

## MOSQUITO NETS

We all like enjoying fresh air especially during summer season, the problem is the unpleasant presence of insects that make us close different rooms to keep them out.

Persax mosquito nets will help you to protect your home from insects and allow you to have doors and windows opened.

- Wide range of models that can be adapted to all needs, from traditional systems, such as fixed and sliding mosquito nets, to rolling mosquito nets or the state of the art chain pleated and chain rolling nets.
- We offer a variety of finishes, from the traditional standardized RAL chart, to a range of laminated wood-like finishes, all of which allow for a perfect integration of the mosquito net with any wood or metal work.
- The standard net 18x60 made in fibreglass for the best protection against insects is ideal for traditional protection. The colours are very durable and the net will not suffer deformation.