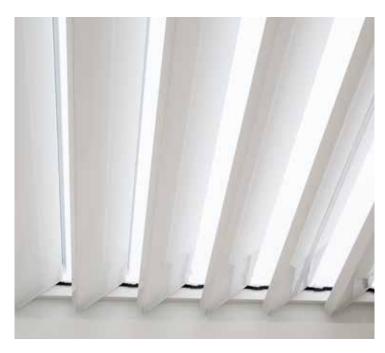

#### **BIOCLIMATIC PERGOLA UMBRA**

Umbra is a system for bioclimatic pergola which allows enlarging any outdoor living areas without the need for brickwork, thus becoming the perfect solution for terraces, gardens, hotels and restaurants.

Thanks to the possibility of motorization and numerous sensors, which detect any unfavourable weather conditions, it allows you to enjoy your outdoor area during the entire year.

Moreover, it can incorporate a wide range of comfort elements (LED lights, music, heating, etc.) which can be controlled with one of the remotes or any multimedia device, such as Smartphone or Tablet.

Umbra is waterproof, made in motorized aluminium slats that can be easily oriented, and, thanks to their flexibility, they allow a natural regulation of the temperature in the area, as well as offering protection against sunlight, rain, wind or any other weather condition.