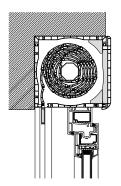

#### **DIFFERENT WAYS OF INSTALLATION**

Persax offers three different systems, each responding to different construction needs.

THE COMPACT SYSTEM is the most popular in the market. The shutter head box is placed just above the window, creating a compact block that simplifies installation. Moreover, it facilitates the access to inside mechanisms for maintenance and repairs. It rolls the shutter "internally".

TUNNEL SYSTEM / BUILT-IN SYSTEM, It is designed to remain completely hidden in the building. Once the installation is finished nothing can be seen inside or outside the building. It allows obtaining high levels of both thermal and acoustic insulation. Depending on the way of installation the shutter rolls inside or outside.