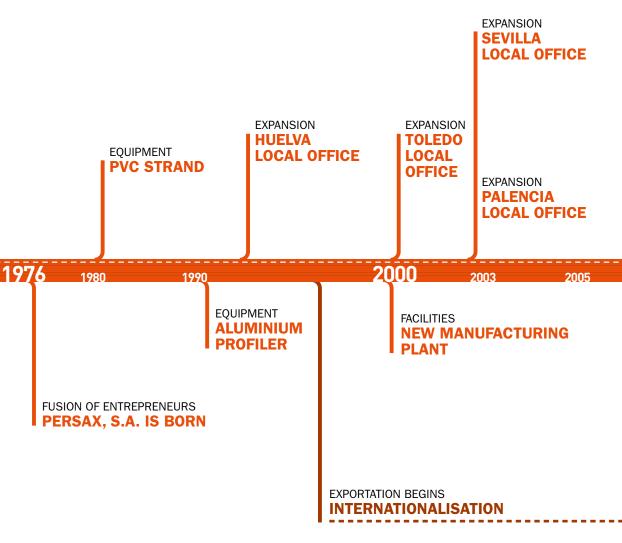

## PERSAX UP TO TODAY

In 1976, PERSAX S.A. was born as a result of the merger of several roller shutter firms which had been in this industry since the 1950's. The new company began extruding PVC profiles, an area which would become one of the main pillars of the firm and a real reference in the market.

50's

EARLY STAGES

FOUR COMPANIES BEGIN IN THE INDUSTRY OF THE ROLLER SHUTTER

**EXPANSION VALENCIA LOCAL OFFICE** 

INTERNATIONAL EXPANSION
SUBSIDIARY
IN MEXICO

2006 2008 2009 2016

INTERNATIONAL EXPANSION
SUBSIDIARY
IN CROATIA

### 05 INTERNATIONAL

Internationally, our marketer spirit started during the decade of 1980, with the expansion into neighbouring Portugal, France or Northern Africa.

In the 90's, we began our journey into countries of Latin America (Uruguay, Chile, Argentina, and Brazil).

The internationalisation process culminated in 2000 with the opening of our two international delegations in Mexico and Croatia, and an important customer portfolio across different continents.