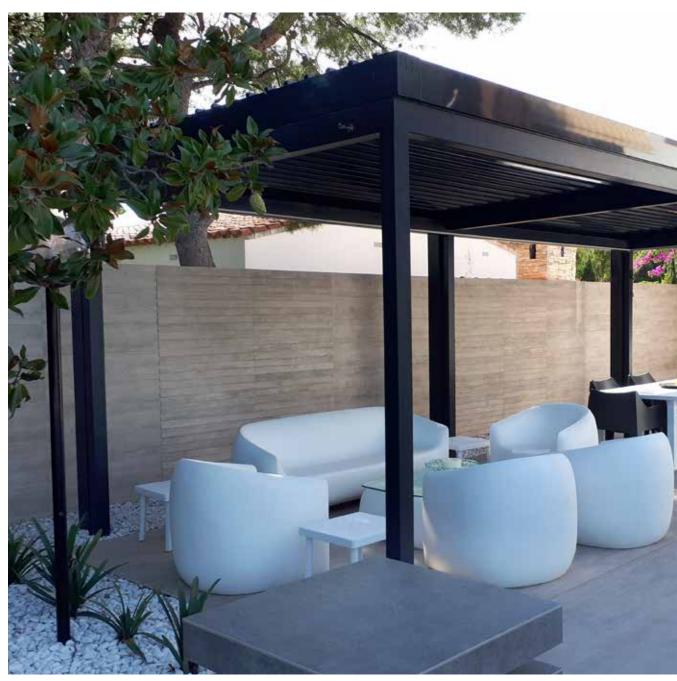

#### **PERGOLAS**

This is one of the more classic and elegant ways of protecting from the sun in spacious areas such as gardens, large patios, swimming pools, restaurants, etc.

Versatile system that is easy to install on irregular surfaces thanks to its simple shapes and the large amount of compatible and interchangeable parts.

Its style is characterised by the purity of its lines, in keeping with the most current trends in architecture and design, resulting in balanced and elegant environments.

| Pergolas       | Standard | Karpatos |
|----------------|----------|----------|
| Max width      | 5,50 m   | 6,00 m   |
| Max projection | 5,50 m   | 6,00 m   |