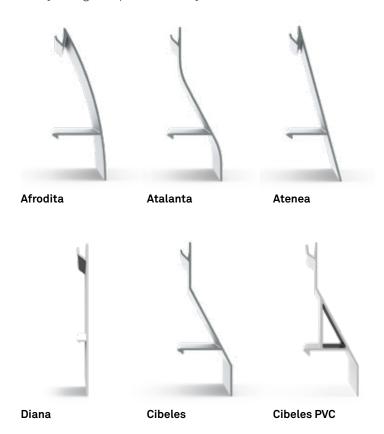

#### **DIFFERENT WAYS OF INSTALLATION**

Persax offers three different systems, each responding to different construction needs.

THE COMPACT SYSTEM is the most popular in the market. The shutter head box is placed just above the window, creating a compact block that simplifies installation. Moreover, it facilitates the access to inside mechanisms for maintenance and repairs. It rolls the shutter "internally".

MINI SYSTEM or renovation system is designed to allow the installation of a shutter over a previously existing window without a shutter or to avoid the need to carry out brick works, or even just to avoid removing the existing window. The head box is not placed above the window fitting, but is installed on the outside, in front of the window or on the façade, simply and with hardly any brick works./ It rolls the "outer" shutter.

TUNNEL SYSTEM / BUILT-IN SYSTEM, It is designed to remain completely hidden in the building. Once the installation is finished nothing can be seen inside or outside the building. It allows obtaining high levels of both thermal and acoustic insulation. Depending on the way of installation the shutter rolls inside or outside.