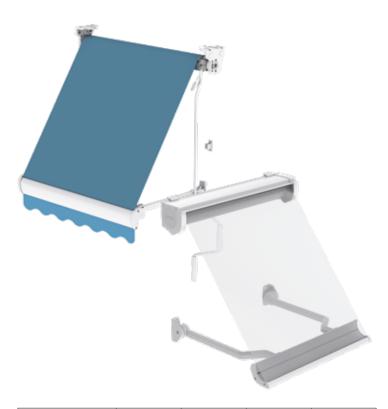

#### **INVISIBLE ARMS**

This system is based on two extendible arms that remain just below the awning, allowing a high level of mobility around the installation, with no obstacles. Its versatility means wall, ceiling and side fixings are all possible.

Adaptable to almost any environment. The different varieties of this model mean it can suit all needs. Mainly indicated for balconies, chalet terraces and especially shops.

There is a semi-cassette version for greater protection of the fabric.