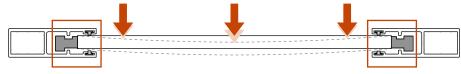

## **EXTREME SYSTEM**

Our security system EXTREME is especially suitable for areas requiring extra security due to high burglary rates or extreme weather conditions. It can resist hurricane winds of over 220 km/h.

Compatible with VS-150 Block-60 and Segur EC-60 slats, the Extreme system consists of a special end cap and guide that provide extra strength and security to whole roller shutter door system.

- Extreme security, the VS-150 Block-60 system is also selfblocking.
- Able to resist winds over 220 km/h (VS-150 Block-60).
- I also can lower the amount of your home insurance policy.

Pressure exerted by the wind or during an attempted theft

The end caps, together with the guide, prevent the slat from being released

Persax EXTREME system was awarded the first prize in the category in the Awards by the "Nan Arquitectura y Construcción" magazine.