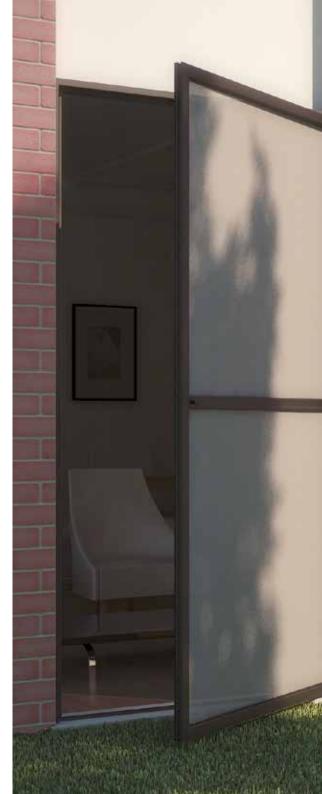

#### **FOLDING MOSQUITO NETS**

#### **Folding**

It is recommended for outside doors that open from inside. The best solution in the way out to balconies, terraces and entrance and exit areas.

It consists of one or two folding leafs on a fixed frame secured to the space. The appearance and profiles looks like aluminium frames.

This mosquito net with a system of hinges with a recovery spring becomes the best solution when people with reduced mobility, elderly people or children. The magnetic system allows the frame and leaf being joined together in an invisible and effective way with no maintenance or further adjustments.

| Folding    |        |
|------------|--------|
| Max width  | 1,00 m |
| Max height | 2,20 m |