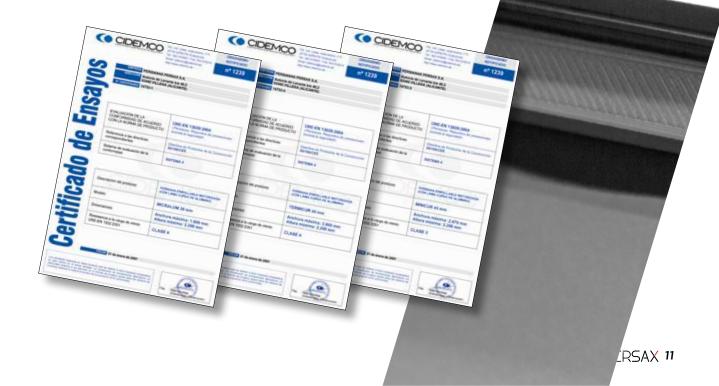

#### NATIONAL AND INTERNATIONAL CERTIFICATIONS

Persax guarantees the traceability of its entire production system. From the moment the order is made to its delivery, the process is guaranteed by AENOR with the ISO 9001 international certification (IQNET).

In addition, our products are subjected to several tests, such as Resistance to wind loads, Thermal transmission, Acoustic isolation and Water permeability tests, among others.

Thanks to this we can certify the proper operation of our systems.