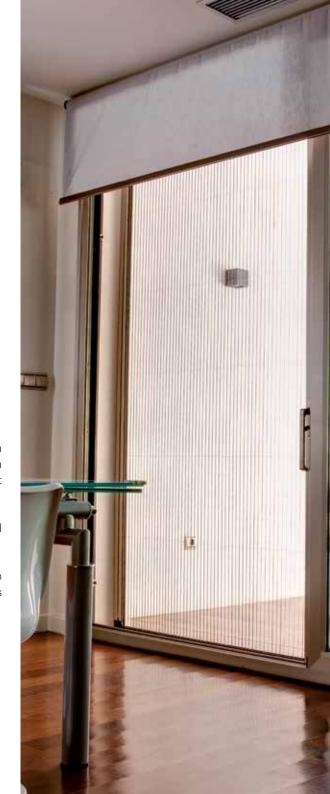

#### **PLEATED MOSQUITO NETS**

#### 18 mm pleated

Perfect for reduced installation spaces

Very versatile, it allows assembling in large opening such as doors or way out to balconies and terraces and also in small gaps such as windows.

The fabric composition made of threads makes it quieter and gives an aesthetic hint. Its reversible option allows both side positions to give more comfort to users.

| 18 mm pleated |                       |
|---------------|-----------------------|
| Max width     | 2,80 m (double sheet) |
| Max height    | 2,60 m                |