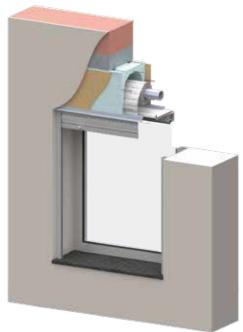

#### **DIFFERENT WAYS OF INSTALLATION**

Persax offers three different systems, each responding to different construction needs.

THE COMPACT SYSTEM is the most popular in the market. The shutter head box is placed just above the window, creating a compact block that simplifies installation. Moreover, it facilitates the access to inside mechanisms for maintenance and repairs. It rolls the shutter "internally".

MINI SYSTEM or renovation system is designed to allow the installation of a shutter over a previously existing window without a shutter or to avoid the need to carry out brick works, or even just to avoid removing the existing window. The head box is not placed above the window fitting, but is installed on the outside, in front of the window or on the façade, simply and with hardly any brick works./ It rolls the "outer" shutter.

TUNNEL SYSTEM / BUILT-IN SYSTEM, It is designed to remain completely hidden in the building. Once the installation is finished nothing can be seen inside or outside the building. It allows obtaining high levels of both thermal and acoustic insulation. Depending on the way of installation the shutter rolls inside or outside.