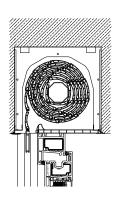

TUNNEL SYSTEM / BUILT-IN SYSTEM, It is designed to remain completely hidden in the building. Once the installation is finished nothing can be seen inside or outside the building. It allows obtaining high levels of both thermal and acoustic insulation. Depending on the way of installation the shutter rolls inside or outside.

#### The evolution of the traditional built-in box

The new Tunnel box is the evolution of the traditional built-in box.

Thanks to the peculiarity of its expanded polystyrene structure, the Tunnel box provides excellent thermal and acoustic insulation. Furthermore, its special structure embedded into the wall allows it to be hidden from view.