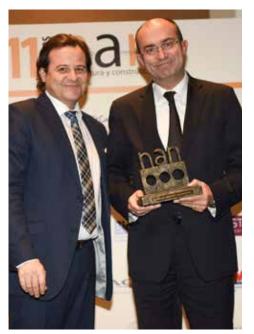

Pressure exerted by the wind or during an attempted theft

The end caps, together with the guide, prevent the slat from being released

Persax EXTREME system was awarded the first prize in the category in the Awards by the "Nan Arquitectura y Construcción" magazine.

EXTREME won in the category for Materials and that for Construction works in wood, metal, PVC and glass thanks to its raw quality, features and top-notch security levels.

Salvador Ochoa, Manager at Persax, had the privilege of picking up the award, recognising when doing so the great job all his team carries out, and their perseverance in achieving quality products that are always one step ahead in the market.