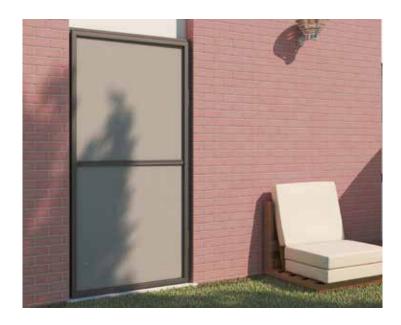

#### **FOLDING MOSQUITO NETS**

#### **Folding**

It is recommended for outside doors that open from inside. The best solution in the way out to balconies, terraces and entrance and exit areas.

It consists of one or two folding leafs on a fixed frame secured to the space. The appearance and profiles looks like aluminium frames.

This mosquito net with a system of hinges with a recovery spring becomes the best solution when people with reduced mobility, elderly people or children. The magnetic system allows the frame and leaf being joined together in an invisible and effective way with no maintenance or further adjustments.

| Folding    |        |
|------------|--------|
| Max width  | 1,00 m |
| Max height | 2,20 m |