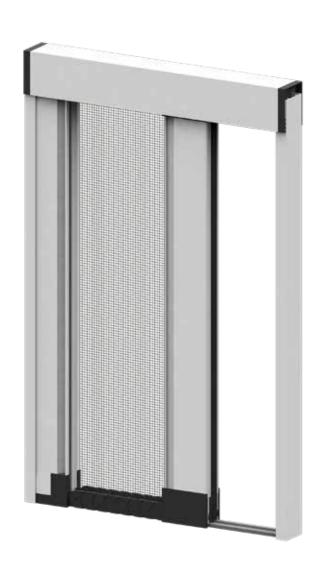

## MOSQUITO NETS

We all like enjoying fresh air especially during summer season, the problem is the unpleasant presence of insects that make us close different rooms to keep them out.

Persax mosquito nets will help you to protect your home from insects and allow you to have doors and windows opened.

- Wide range of models that can be adapted to all needs, from traditional systems, such as fixed and sliding mosquito nets, to rolling mosquito nets or the state of the art chain pleated and chain rolling nets.
- We offer a variety of finishes, from the traditional standardized RAL chart, to a range of laminated wood-like finishes, all of which allow for a perfect integration of the mosquito net with any wood or metal work.
- The standard net 18x60 made in fibreglass for the best protection against insects is ideal for traditional protection. The colours are very durable and the net will not suffer deformation.