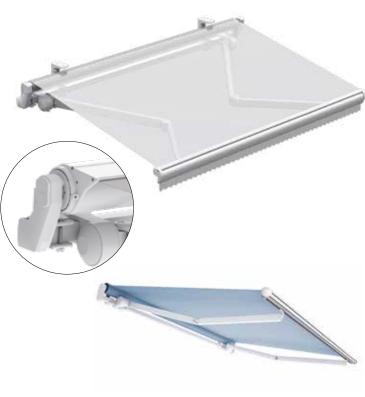

#### **INVISIBLE ARMS**

This system is based on two extendible arms that remain just below the awning, allowing a high level of mobility around the installation, with no obstacles. Its versatility means wall, ceiling and side fixings are all possible.

Adaptable to almost any environment. The different varieties of this model mean it can suit all needs. Mainly indicated for balconies, chalet terraces and especially shops.

There is a semi-cassette version for greater protection of the fabric.