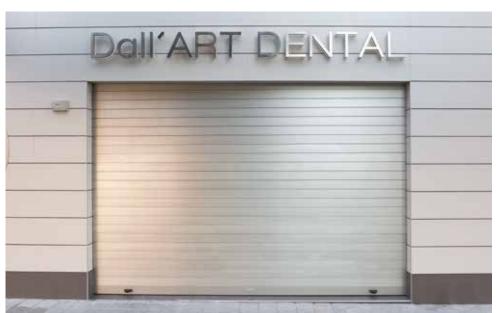

Another advantage is its roller up capacity, which makes it especially indicated for large shutters which are not normally compatible with traditional boxes.

25x25 - 28x30 - 30x30

ROLLER SHUTTER DOORS

PERSAX offers a wide range of roller shutter doors adapted to every need, from the most extreme security to the most economical option.

- Among the rolling shutters, the self blocking systems stand out, as they provide extra protection against burglars.
- We have incorporated a state of the art dying system by sublimation which allows choosing unique images for your business that also incorporate anti-graffiti protection.