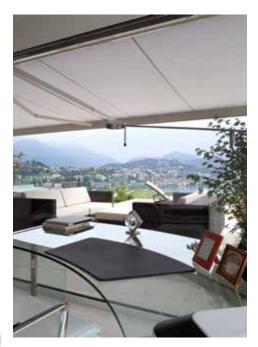

## AWNINGS AND PERGOLAS

Persax offers a variety of systems that respond to all the market's sun protection needs, paying special attention to aesthetics, from classic, traditional styles to modern, current trends.

Metallic and lacquered finishes in conjunction with awning fabrics in a multitude of colours and prints give the finishing touch to your facade or terrace, creating a unique space.

- Reduces the temperature by up to 9°C inside the house.
- Reduces the electricity demand of air conditioning by between 30% and 50%.
- Reduces the solar radiation that reaches the interior of the home by up to 80-90%.
- Dramatically reduces the thermal transmission (U factor) of the building, with awnings and shutters providing greater efficiency than windows.