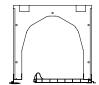

TUNNEL SYSTEM / BUILT-IN SYSTEM, It is designed to remain completely hidden in the building. Once the installation is finished nothing can be seen inside or outside the building. It allows obtaining high levels of both thermal and acoustic insulation. Depending on the way of installation the shutter rolls inside or outside.

#### The evolution of the traditional built-in box

The new Tunnel box is the evolution of the traditional built-in box.

Thanks to the peculiarity of its expanded polystyrene structure, the Tunnel box provides excellent thermal and acoustic insulation. Furthermore, its special structure embedded into the wall allows it to be hidden from view.