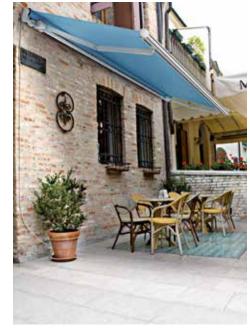

## AWNINGS AND PERGOLAS

Persax offers a variety of systems that respond to all the market's sun protection needs, paying special attention to aesthetics, from classic, traditional styles to modern, current trends.

Metallic and lacquered finishes in conjunction with awning fabrics in a multitude of colours and prints give the finishing touch to your facade or terrace, creating a unique space.

- Reduces the temperature by up to 9°C inside the house.
- Reduces the electricity demand of air conditioning by between 30% and 50%.
- Reduces the solar radiation that reaches the interior of the home by up to 80-90%.
- Dramatically reduces the thermal transmission (U factor) of the building, with awnings and shutters providing greater efficiency than windows.