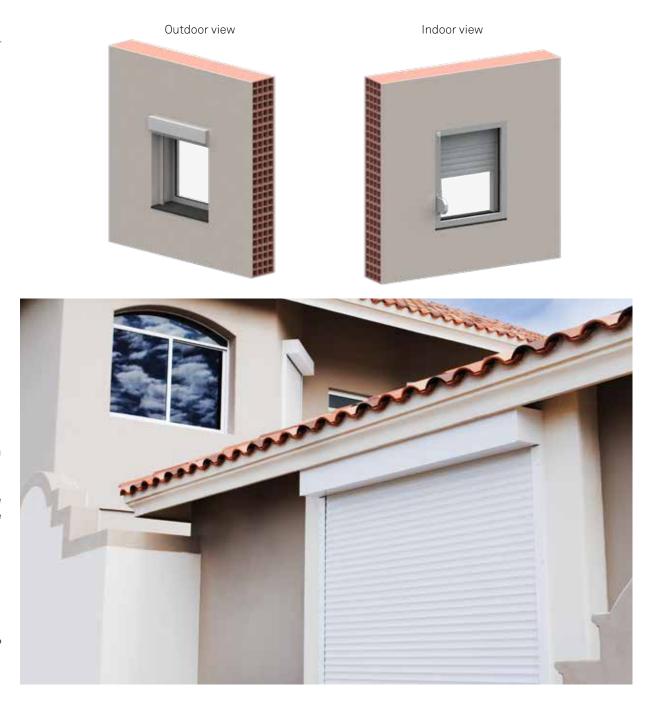

## ROLLER SHUTTERS

Roller shutters become an important element at home, not only as a protection element but also as a distinguishing factor when trying to make more responsible energy consumption, since they offer:

- Protection of the windows against damages caused by strong winds and heavy rain.
- Prevention against damage to the fabrics inside the house caused by intense solar exposure.
- A physical barrier that acts as a deterrent against intruders.
- Total privacy when the shutters are closed.
- Partial or total regulation of the entry of sunlight into the house.
- Easy maintenance and high durability.
- Self blocking models provide your home with an extra security measure.